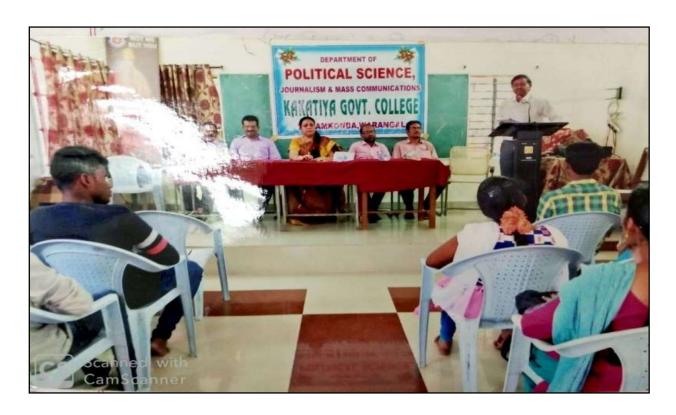

#### CHALLENGES TO DEMOCRACY

#### 15.09.2017

The Department of Political Science organized a Seminar on "Challenges to Democracy" on 15-09-2019 in the Seminar Hall. The objective of the programme is to enable the students to know the challenges and treats to Democracy in multi culture Countries like India. The Resource Person Dr. A. Vijayakumar explained that Democracy is the one and only government form which reflects the voice of the people and the rights of the minorities and marginalized groups are preserved through affirmative action. The Principal Dr. V. Vijayalakshmi, K. Mallesham in charge of the department, faculty members and students participated in the seminar.

Dr. A. Vijayakumar, Principal (Rtd) GDC Bhupalpally addressing the students on 15-09-2017